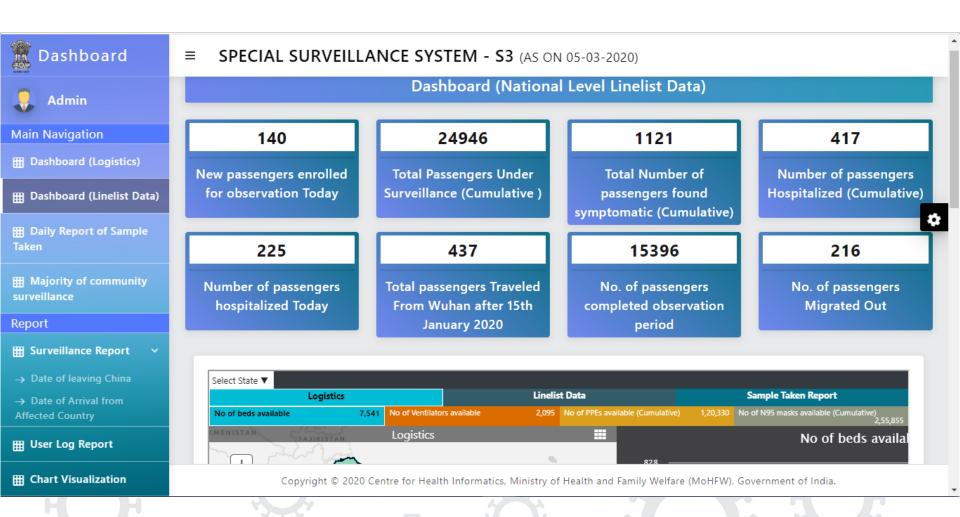

Dashboard for data viewing at both State and National Level

for managing COVID-19

National Level User's Dashboard: Logistics

for managing COVID-19 National Level User's Dashboard: Line listing of Passengers