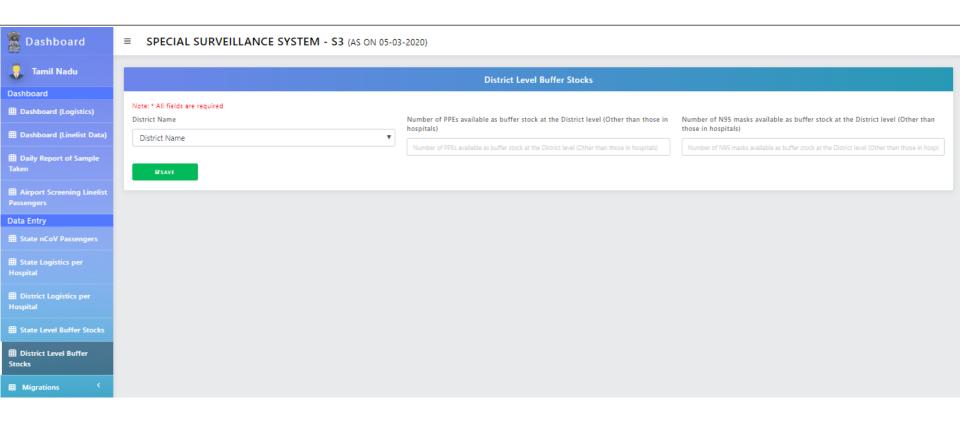

for managing COVID-19

**State Level User**: District Logistic Buffer Stocks

for managing COVID-19

State Level User: Line list Migration Request form

From State and From District, To State and To District.