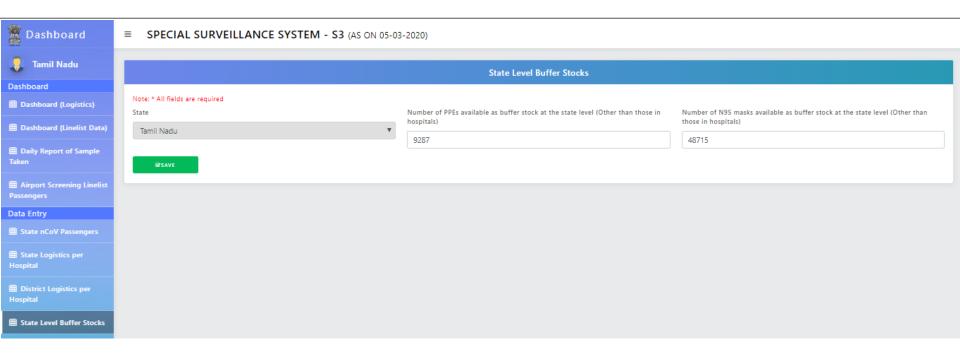

for managing COVID-19

State Level User: State Logistic Hospitals Form

for managing COVID-19

**State Level User**: District Logistic form for Hospitals

for managing COVID-19

**State Level User:** State Logistic Buffer Stocks

for managing COVID-19

**State Level User**: District Logistic Buffer Stocks

for managing COVID-19

State Level User: Line list Migration Request form

From State and From District, To State and To District.