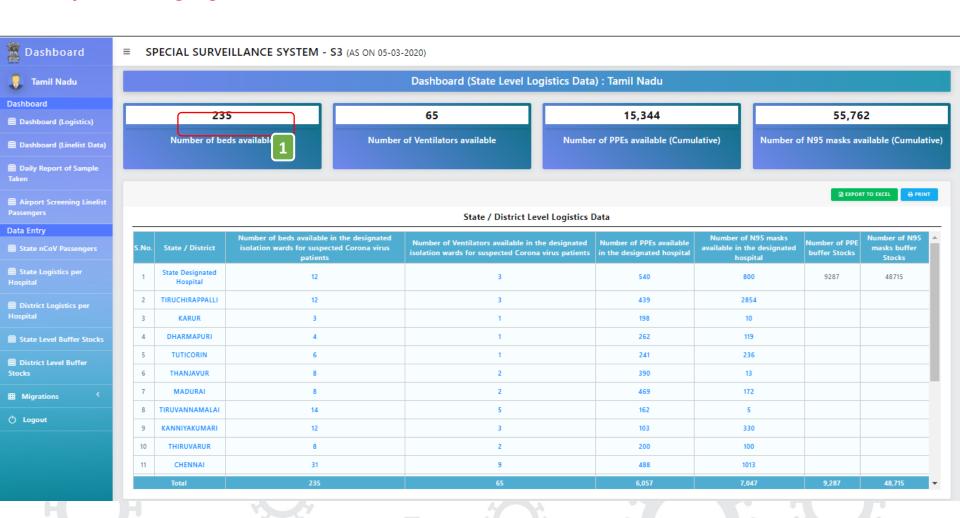

for managing COVID-19

State Level User: State Line list Dashboard

for managing COVID-19

State Level User: State nCoV Passengers (data entry)

for managing COVID-19

State Level User: State Logistic Dashboard

for managing COVID-19

State Level User: State Logistic Hospitals Form

for managing COVID-19

**State Level User**: District Logistic form for Hospitals

for managing COVID-19

**State Level User:** State Logistic Buffer Stocks