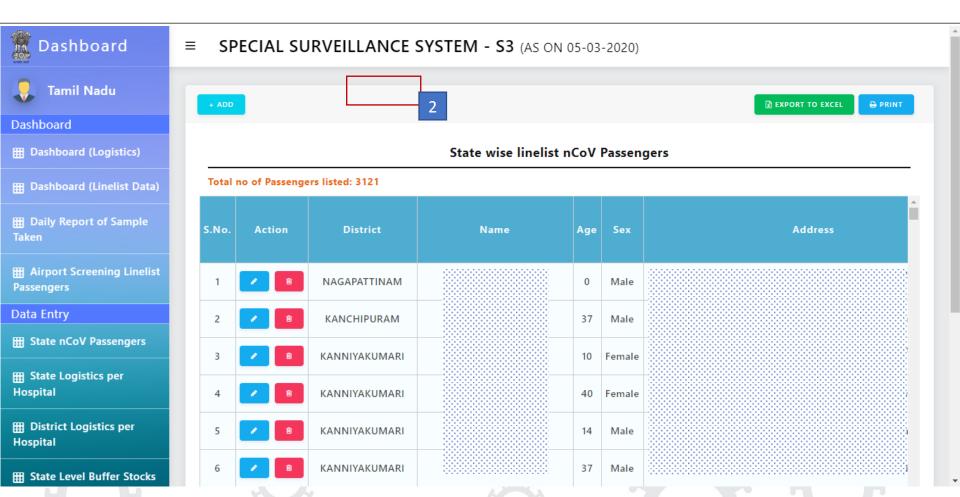

Dashboard for data viewing at both State and National Level

for managing COVID-19

National Level User's Dashboard: Logistics

for managing COVID-19 National Level User's Dashboard: Line listing of Passengers

#### Data entry forms

State nCoV Passengers State Logistics per Hospital

District Logistics per Hospital

State Level
Buffer Stocks

District Level Buffer Stocks

for managing COVID-19

State Level User: State nCoV Passengers (line listing)

for managing COVID-19

State Level User: State Line list Dashboard

for managing COVID-19

State Level User: State nCoV Passengers (data entry)

for managing COVID-19

State Level User: State Logistic Dashboard