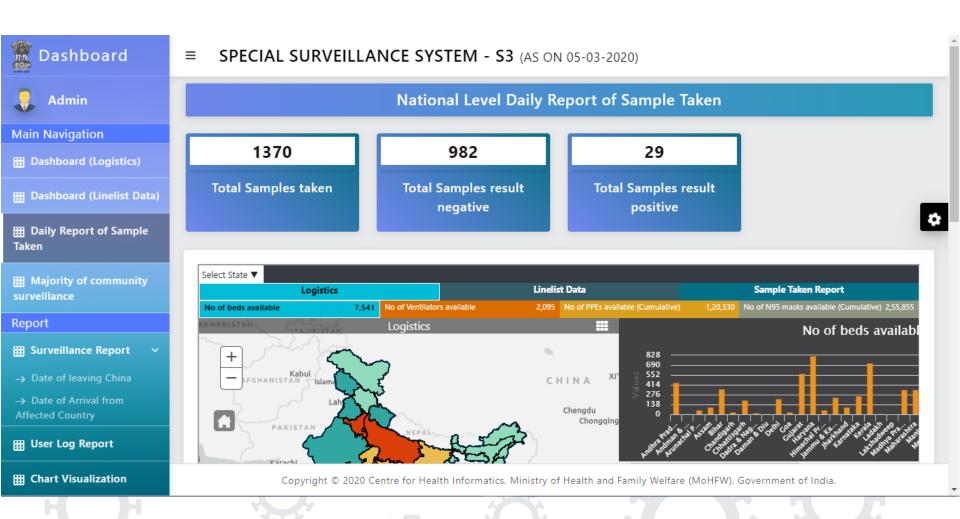

for managing COVID-19

Daily Report of Sample Taken

for managing COVID-19 National Level User's Dashboard: Community Surveillance

for managing COVID-19

National Level User's Dashboard: Surveillance Report (Date of Arrival from Affected Country)