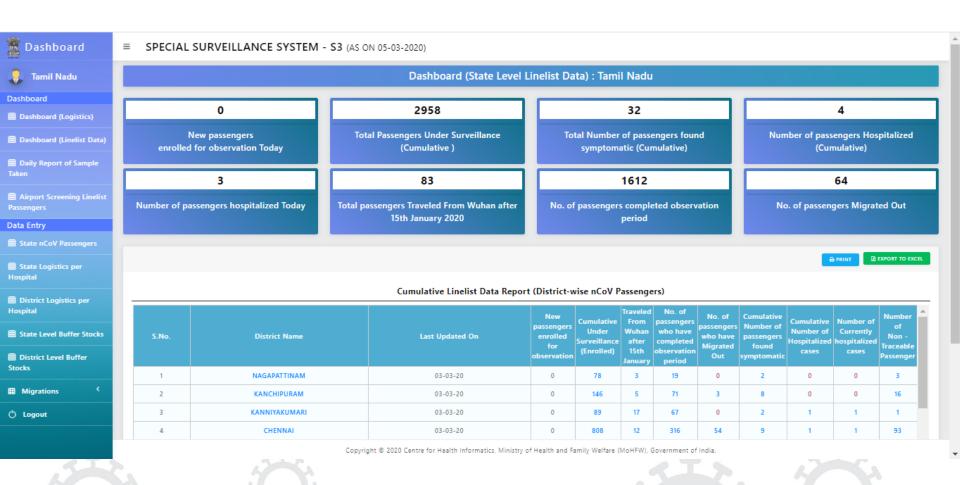

Dashboard for data viewing at both State and National Level

for managing COVID-19

National Level User's Dashboard: Logistics

for managing COVID-19 National Level User's Dashboard: Line listing of Passengers

for managing COVID-19

State Level User: State Line list Dashboard

for managing COVID-19

State Level User: State nCoV Passengers (data entry)

for managing COVID-19

State Level User: State Logistic Dashboard