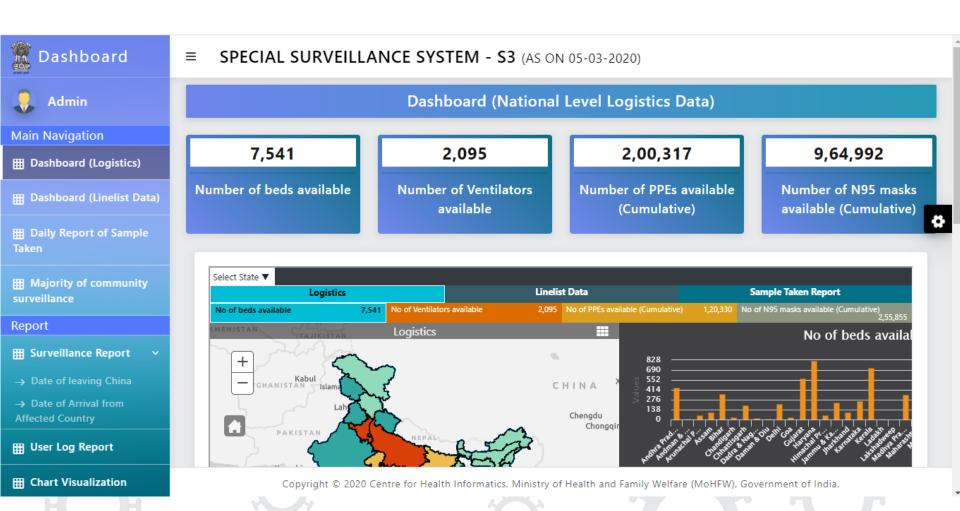

Dashboard for data viewing at both State and National Level

for managing COVID-19

National Level User's Dashboard: Logistics

for managing COVID-19 National Level User's Dashboard: Line listing of Passengers