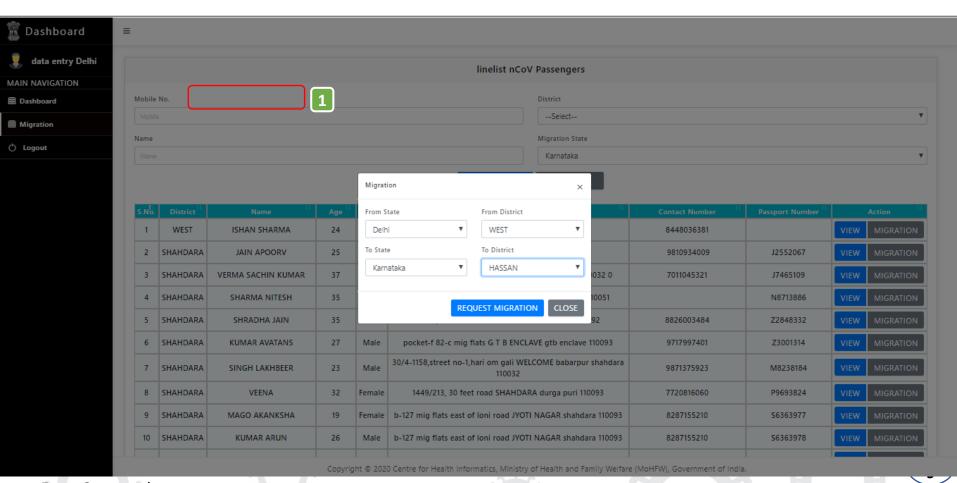

for managing COVID-19

**State Level User**: District Logistic Buffer Stocks

for managing COVID-19

State Level User: Line list Migration Request form

From State and From District, To State and To District.

for managing COVID-19

State Level User: Line list Migration Approval form

for managing COVID-19

**Additional Features:** 

Export to Excel Print

Logout