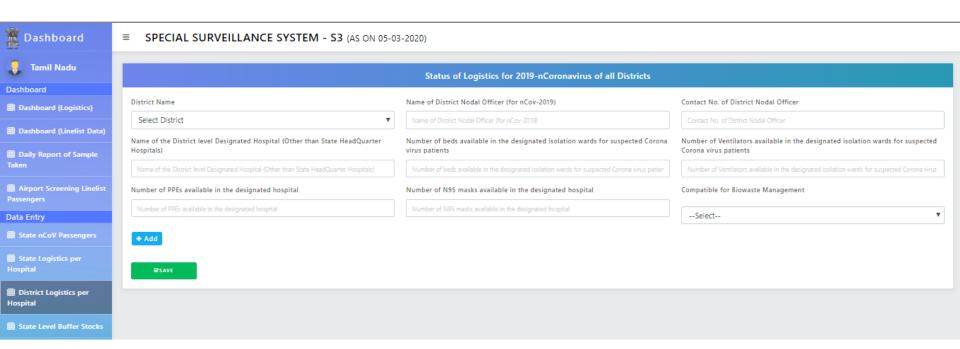

for managing COVID-19

State Level User: State Logistic Hospitals Form

for managing COVID-19

**State Level User**: District Logistic form for Hospitals

for managing COVID-19

**State Level User:** State Logistic Buffer Stocks