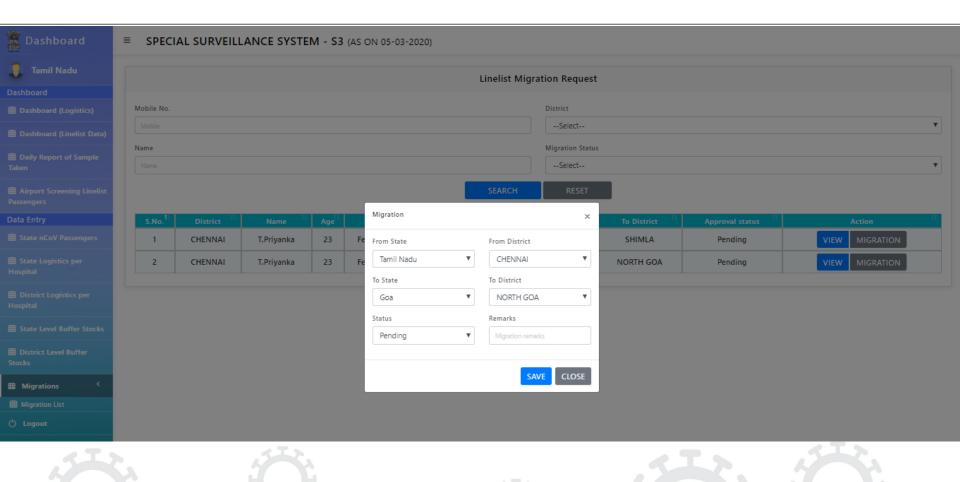

for managing COVID-19

State Level User: Line list Migration Approval form

for managing COVID-19

**Additional Features:** 

Export to Excel Print

Logout