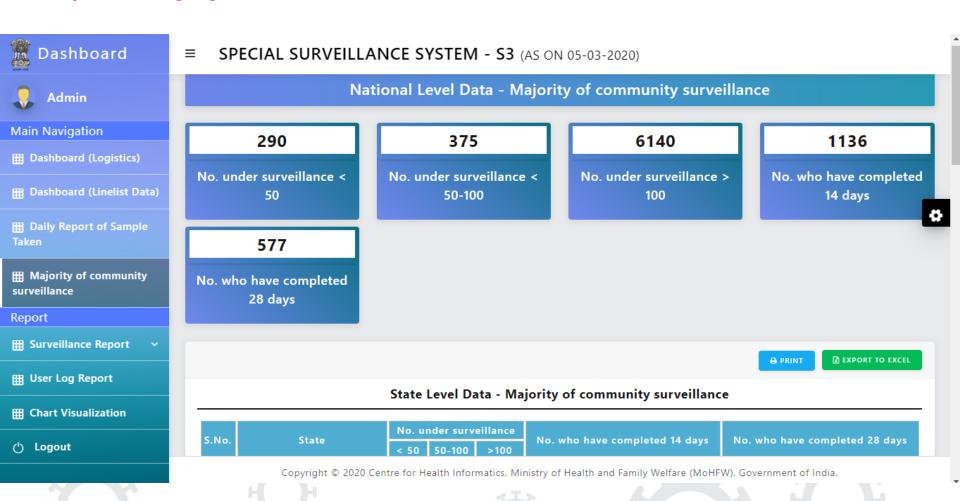

for managing COVID-19

Daily Report of Sample Taken

for managing COVID-19 National Level User's Dashboard: Community Surveillance

for managing COVID-19

National Level User's Dashboard: Surveillance Report (Date of Arrival from Affected Country)