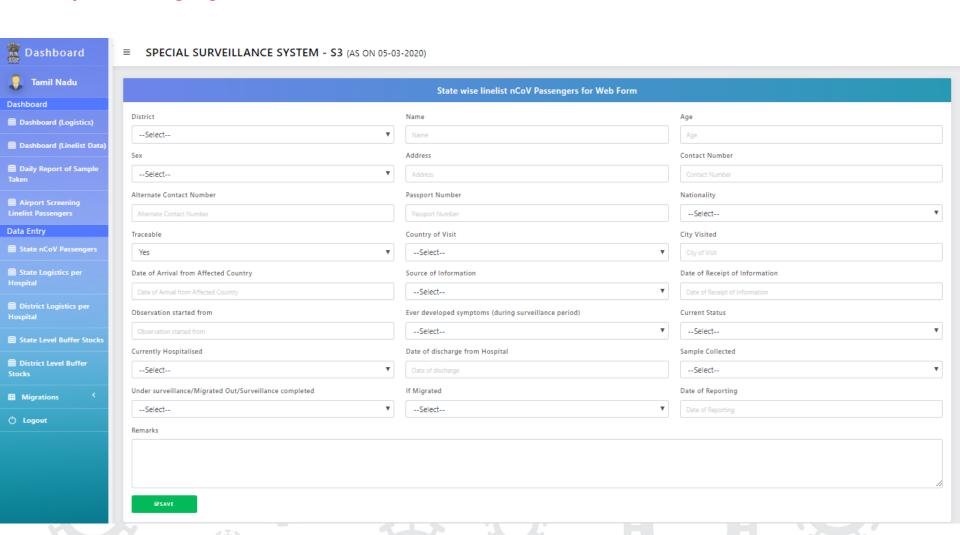

#### Data entry forms

State nCoV Passengers State Logistics per Hospital

District Logistics per Hospital

State Level
Buffer Stocks

District Level Buffer Stocks

for managing COVID-19

State Level User: State nCoV Passengers (line listing)

for managing COVID-19

State Level User: State Line list Dashboard

for managing COVID-19

State Level User: State nCoV Passengers (data entry)

for managing COVID-19

State Level User: State Logistic Dashboard