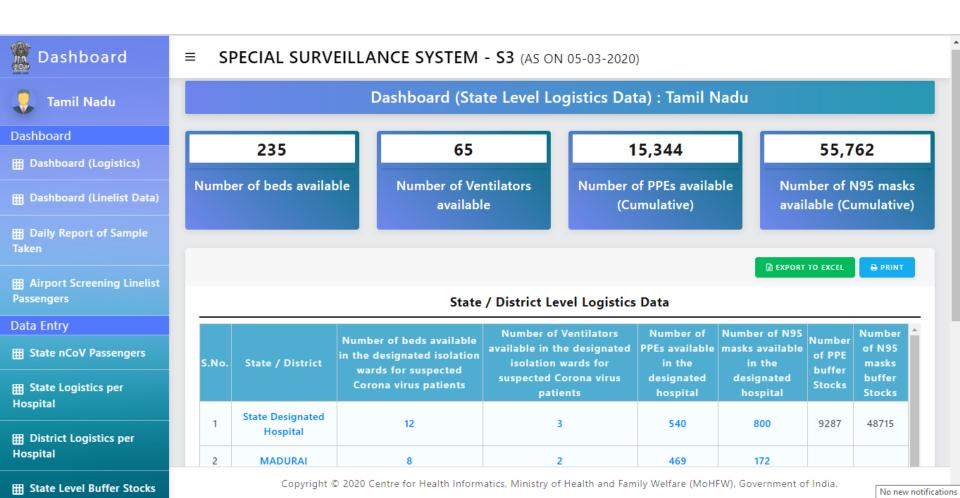

Dashboard for data viewing at both State and National Level

for managing COVID-19

National Level User's Dashboard: Logistics

for managing COVID-19 National Level User's Dashboard: Line listing of Passengers

Copyright © 2020 Centre for Health Informatics, Ministry of Health and Family Welfare (MoHFW), Government of India.

for managing COVID-19

State Level User's Dashboard

for managing COVID-19

State Level Users: Data Entry pages