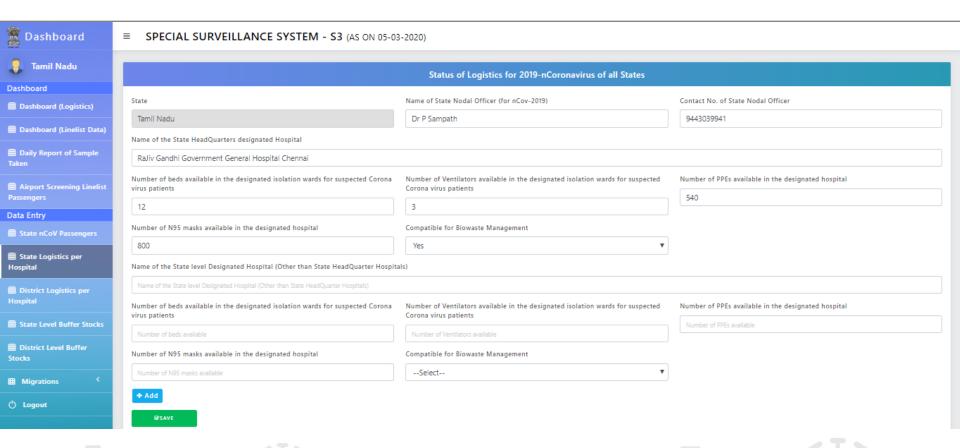

for managing COVID-19

State Level User: State Logistic Hospitals Form

for managing COVID-19

**State Level User**: District Logistic form for Hospitals

for managing COVID-19

**State Level User:** State Logistic Buffer Stocks